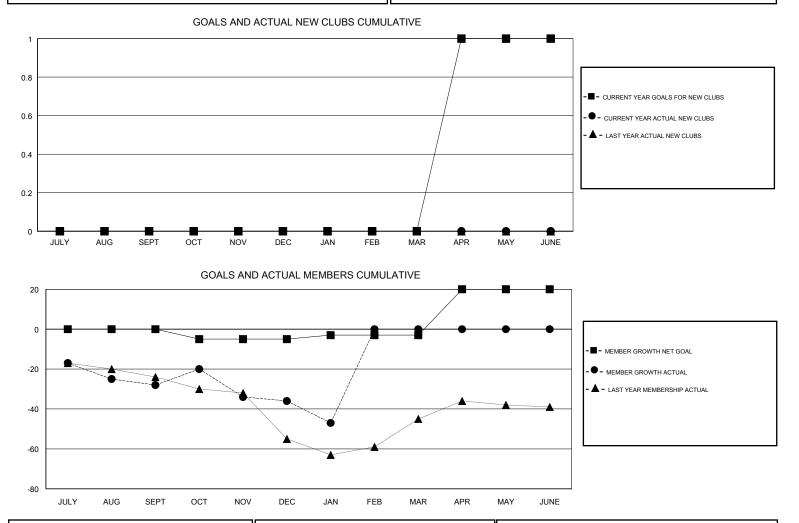

## GMT CA

| Clubs                 |               |           |               | Members               |                           |                         |                                                    |  |
|-----------------------|---------------|-----------|---------------|-----------------------|---------------------------|-------------------------|----------------------------------------------------|--|
| RESULTS FOR 2018-2019 |               |           |               | RESULTS FOR 2018-2019 |                           |                         |                                                    |  |
| QUARTER               | NEW CLUB GOAL | NEW CLUBS | DROPPED CLUBS | QUARTER               | MEMBER GROWTH NET<br>GOAL | MEMBER GROWTH<br>ACTUAL | DROPPED<br>MEMBERS ACTUAL<br>(including transfers) |  |
| JULY/AUG/SEPT         | 0             | 0         | 0             | JULY/AUG/SEPT         | 0                         | 20                      | 43                                                 |  |
| OCT/NOV/DEC           | 0             | 0         | 0             | OCT/NOV/DEC           | -5                        | 29                      | 36                                                 |  |
| JAN/FEB/MAR           | 0             | 0         | 0             | JAN/FEB/MAR           | 2                         | 4                       | 15                                                 |  |
| APR/MAY/JUNE          | 1             | 0         | 0             | APR/MAY/JUNE          | 23                        | 0                       | 0                                                  |  |